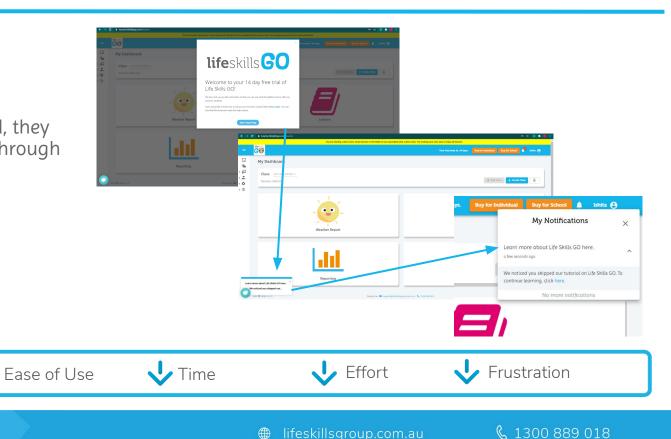

#### **For Teachers**

If the AppCues are skipped, they can be revisited anytime through the Notifications menu.