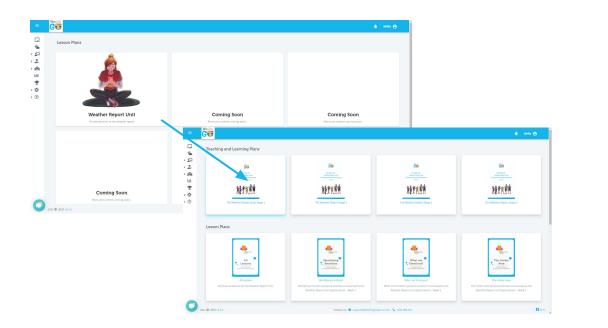

#### **For Teachers**

The view for Lesson Plans has changed to a unit-wise view. Currently only the Weather Report Unit is available with more units and lesson plans coming soon!

**Benefits** 

**C** Ease of Use