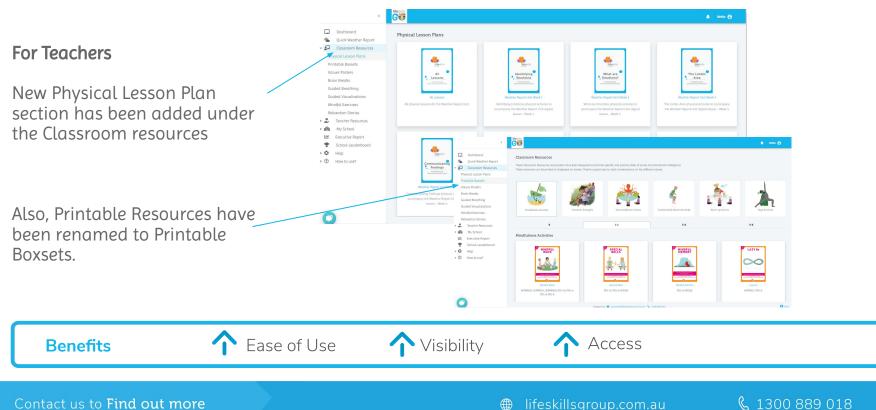

us at <a href="mailto:support@lifeskillsgroup.com.au">support@lifeskillsgroup.com.au</a> with improvement suggestions or ideas.



#### Contact us to Find out more

lifeskillsgroup.com.au

💪 1300 889 018



#### For Teachers and Students

Teachers and students can now also log in the platform through their Google accounts.



**Benefits** 

lifeskillsgroup.com.au

**&** 1300 889 018

### **GO** Weather Report Unit

Life Skills GO now has a new Weather Report Unit that we recommend to use with the Weather Report feature: includes 8 Digital Lessons and accompanied by 8 Physical Interactive Lesson Plans.



Benefits **1** Ease of Use **1** Visibility

#### Contact us to Find out more

#### lifeskillsgroup.com.au

#### 💪 1300 889 018

#### **life**skills GO **Teacher - Classroom Resources**



#### Contact us to Find out more



#### For Teachers:

While creating a new unit or assigning a recommended unit, the lesson dates will be calculated from the current week.

| =                                        | G                                                                                 |                                                                                              | 🌲 Bhita 🔁 |
|------------------------------------------|-----------------------------------------------------------------------------------|----------------------------------------------------------------------------------------------|-----------|
| () () () () () () () () () () () () () ( | Set up unit of work for Rollover.                                                 | Grand Looking Surrowy