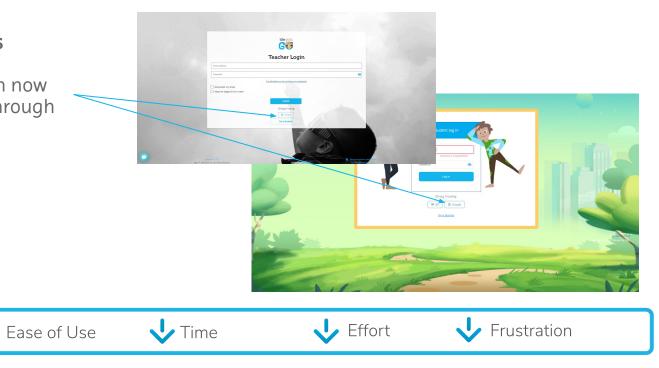

#### For Teachers and Students

Teachers and students can now also log in the platform through their Google accounts.

**Benefits** 

lifeskillsgroup.com.au

**&** 1300 889 018