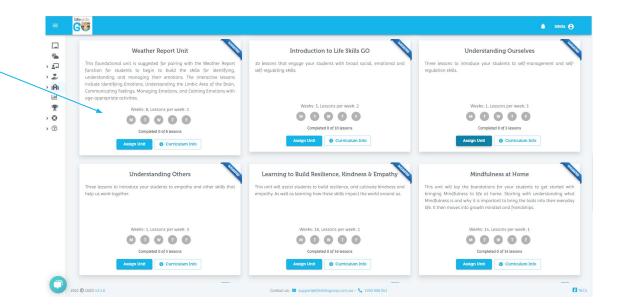

### **GO** Weather Report Unit

Life Skills GO now has a new Weather Report Unit that we recommend to use with the Weather Report feature: includes 8 Digital Lessons and accompanied by 8 Physical Interactive Lesson Plans.

Benefits **1** Ease of Use **1** Visibility